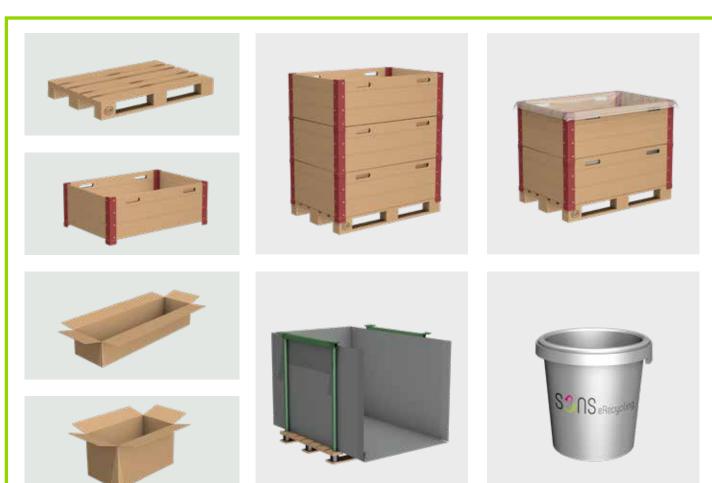

## **Correct**

| Standard container                                                                   | Purpose of use                                     | Empty container |
|--------------------------------------------------------------------------------------|----------------------------------------------------|-----------------|
| EU pallet (exchangeable)                                                             | Large appliances<br>Refrigerators<br>PV modules    |                 |
| EU pallet with frames<br>(exchangeable)                                              | SENS products by kg                                |                 |
| Post pallet with insert<br>(exchangeable)                                            | Lighting equipment,<br>rod-shaped<br>50 to 150 cm  |                 |
| Two-frame EU pallet<br>(exchangeable)<br>SENS lighting equipment bag<br>(disposable) | Lighting equipment,<br>rod-shaped<br>50 to 150 cm  |                 |
| Collection box long<br>(disposable)                                                  | Lighting equipment, rod-<br>shaped<br>50 to 150 cm |                 |
| Collection box small (disposable)                                                    | Lighting equipment,<br>non-rod-shaped              |                 |
| Collection container                                                                 | Broken lighting equipment                          | S° ns           |